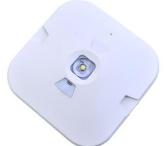

## Description:

A surface mounted emergency down light with corridor or open plan lens options. A range of outputs for every situation. IP54 rated. 850 degree glow wire test passed.

- 130mm square, 35mm high
- Advanced LiFePO4 batteries for 3 hour operation
- 3 watt -260 delivered lumens
- Corridor lens option
- · Open plan lens option
- · Black or white finish
- · Self test option

## **Physical attributes:**

Width: 30mm x 130mm sqaure

Cutout: none
Height: 35mm
Ceiling type: any
Mounting type: Surface

Colour finish: white or black Dimming protocol: switching

LED manufacturer: Bridgelux Driver manufacturer: Tridonic