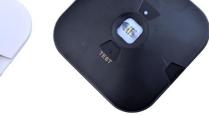

## Description:

A surface mounted emergency down light with corridor or open plan lens options. A range of outputs for every situation. IP54 rated. 850 degree glow wire test passed.

- 130mm square, 35mm high
- Advanced LiFePO4 batteries for 3 hour operation
- 3 watt -260 delivered lumens
- Corridor lens option
- · Open plan lens option
- · Black or white finish
- · Self test option

## **Physical attributes:**

Width: 30mm x 130mm sqaure

Cutout: none
Height: 35mm
Ceiling type: any
Mounting type: Surface

Colour finish: white or black Dimming protocol: switching

LED manufacturer: Bridgelux Driver manufacturer: Tridonic

open plan lens

| Efficiency in | luminaire | lumens per | circuit watt: |
|---------------|-----------|------------|---------------|
|---------------|-----------|------------|---------------|

| 65 | 75 | 85 | 95 | 105 | 115 | 125 |
|----|----|----|----|-----|-----|-----|