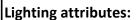

## Description:

A surface mounted emergency down light with corridor or open plan lens options. A range of outputs for every situation. IP54 rated. 850 degree glow wire test passed.

- 130mm square, 35mm high
- Advanced LiFePO4 batteries for 3 hour operation
- 3 watt -260 delivered lumens
- Corridor lens option
- · Open plan lens option
- · Black or white finish
- · Self test option

## **Physical attributes:**

Width: 30mm x 130mm sqaure

Cutout: none
Height: 35mm
Ceiling type: any
Mounting type: Surface

Colour finish: white or black Dimming protocol: switching

LED manufacturer: Bridgelux Driver manufacturer: Tridonic