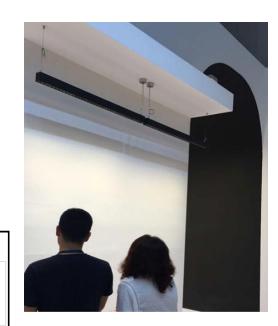

## Product: Trimless PLANE-TW LED downlight

## Description:

The PLANE utilizes anti-glare optical technologies, combined with asymmetrical optics to perform various light distributions. Multiple types of anti-glare technologies are employed to enhance visual comfort. Optics provide uniform wall wash lighting.

Ultra thin profile of 25mm wide by 68mm high.

Trimless plaster in profile