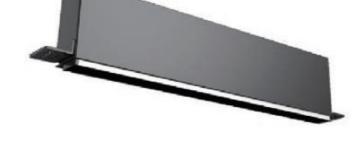

## Product: Trimless PLANE-TW LED downlight

Ultra thin profile of 25mm wide by 68mm high.

Trimless plaster in profile

## Physical attributes:

Width: 35mm

Cutout: 265mm x 32mm

Height: 68
Ceiling type: any
Mounting type: Recessed
Colour finish: white / black
Dimming protocol: DALI or switching